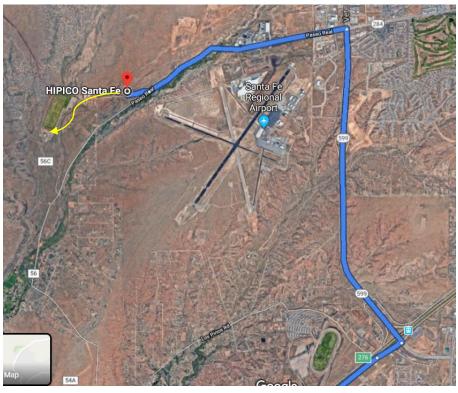

## Lobo Lure Coursing Club (LLCC)

FTS: Cindy Sisson
PO Box 909
Mountainair, NM 87036
Cynthia Sisson@gmail.co

Cynthia.Sisson@gmail.com

HIPICO Santa Fe 100 South Polo Road, Santa Fe, NM 87507

https://www.hipicosantafe.com/

## **Direction from I-25 in New Mexico:**

- Take I-25 Exit 276 (NM-599) from either the north or south
- Go northwest on NM-599 for a little over 3.1 miles to Paseo Real [56]
- Turn left on Paseo Real, continue for ~2.2 miles to South Polo Road
- Turn right on South Polo Road
- Follow South Polo Road around to the south end of the polo field

If you are staying in Santa Fe, check the GPS on your phone for directions from your location. You can go through Santa Fe using Rodeo Road which becomes Airport then becomes Paseo Real. Turn right on South Polo Rd.