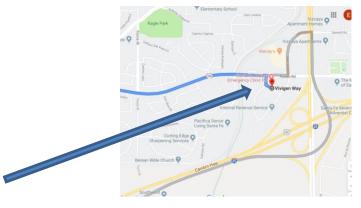

#### **EMERGENCY VETERINARIAN**

www.vescnm.com

### Santa Fe Animal Emergency Clinic:

(505) 984-0625 2001 Vivigen Way, Santa Fe, NM 87505 WEEKEND HOURS: Friday 5 p.m. open continuously until 8 a.m. Monday

BACKTRACK to intersection of South Polo Drive & Paseo Real [56], head north on Paseo Real (which becomes, Airport Road (284), then becomes Rodeo Road (300)) for **~8.6 miles (~18 minutes)** to Vivigen Way and turn south.

YOU CAN ALSO take Paseo Real [56] to Airport Road (284); at the light at Hwy 599 go RIGHT. Take I-25 NORTH (on ramp under the overpass turn LEFT) Exit at SAINT FRANCIS. LEFT on Sawmill Road, RIGHT on Rodeo Road, LEFT on Vivigen Way. Time for either way is about the same.

. See final turns for emergency vet clinic.